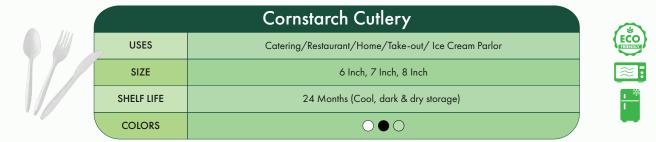

| $\approx$ | :     |
|-----------|-------|
| <br> <br> | 86. I |
|           |       |
|           |       |
| ECC       | 5     |

 $\approx$  .

<mark>」<sup>※</sup> 1</mark>

| 1 |            | Cornstarch Compartment Tray                         |
|---|------------|-----------------------------------------------------|
|   | USES       | Catering/Restaurant/Home/Take-out/ Ice Cream Parlor |
|   | SIZE       | 4 Campartment, 5 Compartment, 6 Compartment         |
|   | SHELF LIFE | 24 Months (Cool, dark & dry storage)                |
|   | COLORS     | 00                                                  |