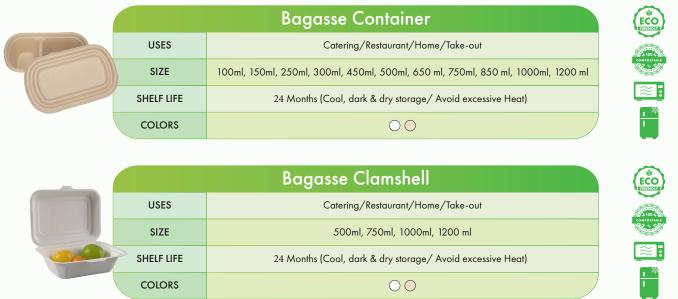

|  |            | Bagasse Container                                                                |
|--|------------|----------------------------------------------------------------------------------|
|  | USES       | Catering/Restaurant/Home/Take-out                                                |
|  | SIZE       | 100ml, 150ml, 250ml, 300ml, 450ml, 500ml, 650 ml, 750ml, 850 ml, 1000ml, 1200 ml |
|  | SHELF LIFE | 24 Months (Cool, dark & dry storage/ Avoid excessive Heat)                       |
|  | COLORS     | 00                                                                               |

# **Bagasse Tableware**

|  |            | Bagasse Round Bowl                                                                                      |
|--|------------|---------------------------------------------------------------------------------------------------------|
|  | USES       | Catering/Restaurant/Home/Take-out                                                                       |
|  | SIZE       | 100ml, 150ml, 250ml, 300ml, 450ml, 500ml, 650 ml, 750ml, 850 ml, 1000ml, 1200 ml<br>(With/ Without LID) |
|  | SHELF LIFE | 24 Months (Cool, dark & dry storage/ Avoid excessive Heat)                                              |
|  | COLORS     | 00                                                                                                      |

USES

SIZE

| COLORS     | 00                                                         |  |
|------------|------------------------------------------------------------|--|
| SHELF LIFE | 24 Months (Cool, dark & dry storage/ Avoid excessive Heat) |  |

**Bagasse Cup** 

Catering/Restaurant/Home/Take-out/ Ice Cream Parlor

0.5oz, 0.75 oz, 1 oz, 1.5 oz, 2 oz, 4oz, 5.5 oz

|   |            | bagasse Cup Lia                                            | Ι |
|---|------------|------------------------------------------------------------|---|
|   | USES       | Catering/Restaurant/Home/Take-out/ Ice Cream Parlor/ Cafe  | S |
|   | SIZE       | 0.5oz, 0.75 oz, 1 oz, 1.5 oz, 2 oz, 4oz, 5.5 oz            |   |
| - | SHELF LIFE | 24 Months (Cool, dark & dry storage/ Avoid excessive Heat) | Ļ |
|   | COLORS     | 00                                                         |   |

|      |            | Bagasse Tray                                               |
|------|------------|------------------------------------------------------------|
| 1 T  | USES       | Catering/Restaurant/Home/Take-out/ Ice Cream Parlor        |
| 2205 | SIZE       | 4 Campartment, 5 Compartment, 6 Compartment                |
|      | SHELF LIFE | 24 Months (Cool, dark & dry storage/ Avoid excessive Heat) |
|      | COLORS     | 00                                                         |