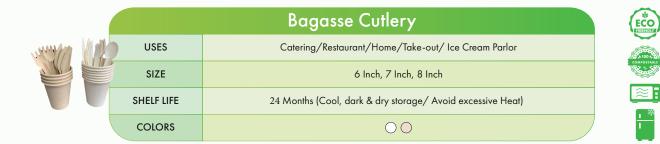

**Bagasse Cup** 

Catering/Restaurant/Home/Take-out/ Ice Cream Parlor

0.5oz, 0.75 oz, 1 oz, 1.5 oz, 2 oz, 4oz, 5.5 oz

|   |            | bagasse Cup Lia                                            | Ι |
|---|------------|------------------------------------------------------------|---|
|   | USES       | Catering/Restaurant/Home/Take-out/ Ice Cream Parlor/ Cafe  | S |
|   | SIZE       | 0.5oz, 0.75 oz, 1 oz, 1.5 oz, 2 oz, 4oz, 5.5 oz            |   |
| - | SHELF LIFE | 24 Months (Cool, dark & dry storage/ Avoid excessive Heat) | Ļ |
|   | COLORS     | 00                                                         |   |

|     |            | Kraft Paper Cutlery                                                                                                                             |
|-----|------------|-------------------------------------------------------------------------------------------------------------------------------------------------|
| ? 4 | USES       | Restaurants, Fast Food and Takeaway Food Services, Food & Beverage<br>Manufacture, Department Stores, Super Markets, Hotels, Convenience Stores |
| 111 | SIZE       | 6 Inch, 7 Inch, 8 Inch                                                                                                                          |
|     | SHELF LIFE | 24 Months (Cool, dark & dry storage)                                                                                                            |