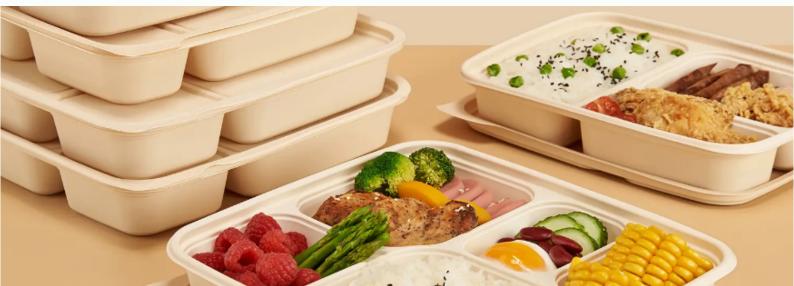

# **Cornstarch Tableware**

## **Cornstarch Tableware**

|   |            | Cornstarch Rectangular Plates         |                   |
|---|------------|---------------------------------------|-------------------|
| P | USES       | Catering/Restaurant/Home/Take-out     | ECO               |
|   | SIZE       | 6Inch, 7inch, 8inch, 9inch and 10inch | $\approx$         |
|   | SHELF LIFE | 24 Months (Cool, dark & dry storage)  | <mark>।</mark> ** |
|   | COLORS     | ••                                    |                   |