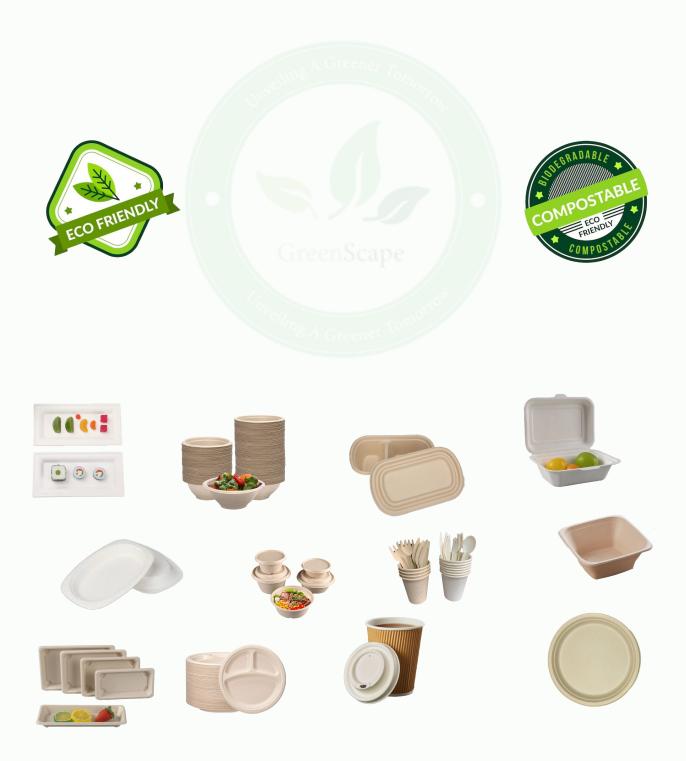

### Welcome to GreenScape Sustainable Packaging Solution

GreenScape International provides a revolutionary sustainable packaging solution that epitomizes the intersection of environmental consciousness and innovative design. Developed as a response to the pressing need for eco-friendly alternatives in the packaging industry, GreenScape goes beyond the conventional norms by offering a comprehensive approach to sustainability. The packaging products are crafted from responsibly sourced, biodegradable materials, ensuring minimal ecological impact from production to disposal.

GreenScape is an Importer & Distributor of biodegradable packaging products in UAE. We are committed to providing eco-friendly alternatives to conventional plastics that are harmful to the environment. We are Eco Friendly Biodegradable Bags & Tableware supplier in UAE. Our products are made from renewable resources, such as cornstarch, Sugarcane Bagasse, Kraft Paper and potato starch, and they are certified compostable and biodegradable.