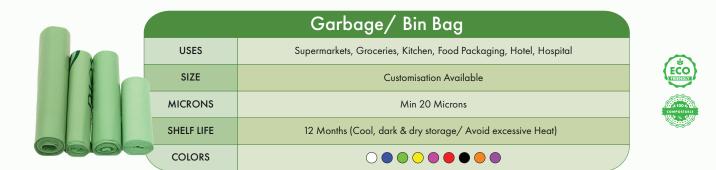

|         |            | Carry Bags – D Cut                                                                     |
|---------|------------|----------------------------------------------------------------------------------------|
|         | USES       | Supermarkets, Household, Industrial, Hotel, Restaurants                                |
|         | SIZE       | Customisation Available                                                                |
|         | MICRONS    | Min 20 Microns                                                                         |
|         | SHELF LIFE | 12 Months (Cool, dark & dry storage/ Avoid excessive Heat)                             |
| Type an | COLORS     | $\bigcirc \bullet \bullet \bullet \bullet \bullet \bullet \bullet \bullet \\ \bigcirc$ |