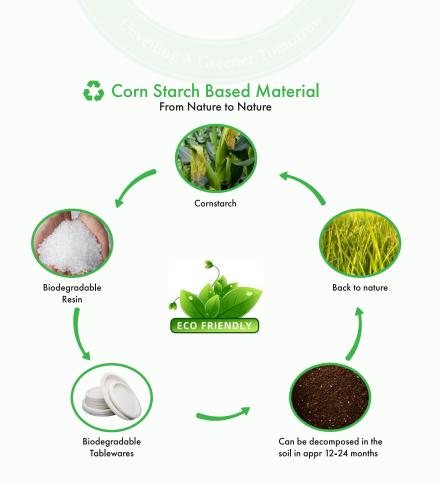

GreenScape is an Importer & Distributor of biodegradable packaging products in UAE. We are committed to providing eco-friendly alternatives to conventional plastics that are harmful to the environment. We are Eco Friendly Biodegradable Bags & Tableware supplier in UAE. Our products are made from renewable resources, such as cornstarch, Sugarcane Bagasse, Kraft Paper and potato starch, and they are certified compostable and biodegradable.

### **FEATURES**

Decomposition

Decompose in Approximately 1-2 Months Decompose in 90 Days within Industrial Compost. Decompose in 180 Days Within Home Compost