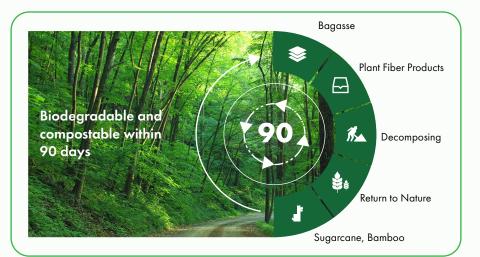

### **Degradation Time**

Average degradation time of GreenScape products is 60 to 180 days

### **FEATURES**

Decomposition

Decompose in Approximately 1-2 Months Decompose in 90 Days within Industrial Compost. Decompose in 180 Days Within Home Compost