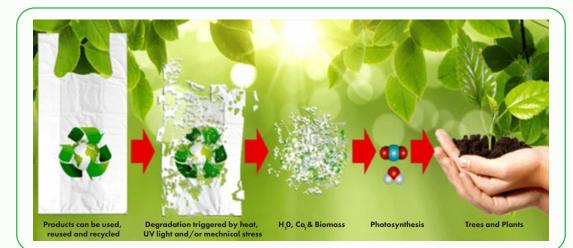

#### Fast Decomposition

GreenScape products decompose fast supporting climate conditions

### **Degradation Time**

Average degradation time of GreenScape products is 60 to 180 days