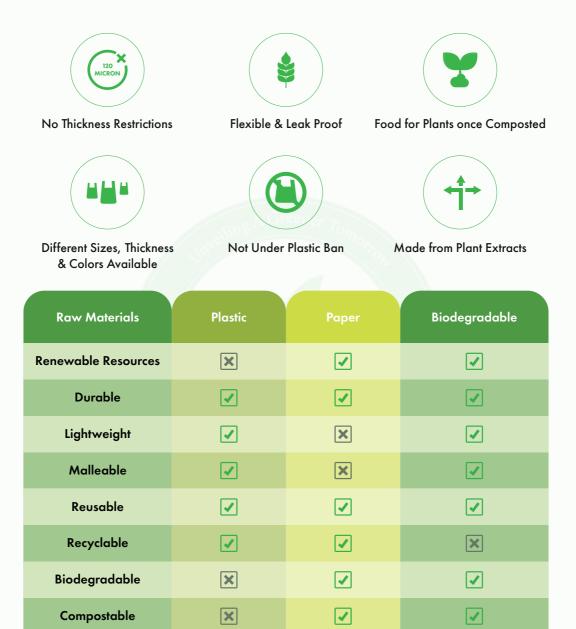

GreenScape is an Importer & Distributor of biodegradable packaging products in UAE. We are committed to providing eco-friendly alternatives to conventional plastics that are harmful to the environment. We are Eco Friendly Biodegradable Bags & Tableware supplier in UAE. Our products are made from renewable resources, such as cornstarch, Sugarcane Bagasse, Kraft Paper and potato starch, and they are certified compostable and biodegradable.

### Sustainable & Eco-friendly

GreenScape products are 100% sustainable & eco-friendly alternative to plastic

### Less Carbon Footprint

GreenScape products have lesser ecological footprint thanpaper and plastic, which helps in climate change mitigation

### **FEATURES**

Decomposition

Decompose in Approximately 1-2 Months Decompose in 90 Days within Industrial Compost. Decompose in 180 Days Within Home Compost

### SYMBOL GUIDE

Compostable