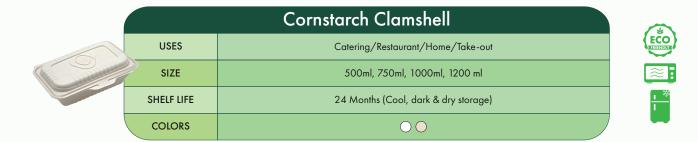

|            | Cornstarch Container                                                             |                                   |
|------------|----------------------------------------------------------------------------------|-----------------------------------|
| USES       | Catering/Restaurant/Home/Take-out                                                | ECO                               |
| SIZE       | 100ml, 150ml, 250ml, 300ml, 450ml, 500ml, 650 ml, 750ml, 850 ml, 1000ml, 1200 ml | $\approx$ :                       |
| SHELF LIFE | 24 Months (Cool, dark & dry storage)                                             | <mark>」 <sup>※</sup><br/>1</mark> |
| COLORS     | $\circ \circ$                                                                    |                                   |