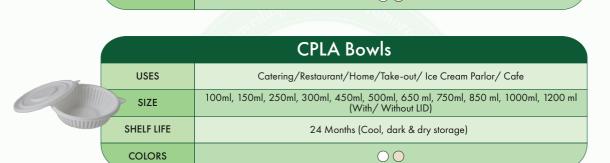

# **CPLA Tableware**

# **CPLA** Tableware

|            | CPLA Cold Tray                          |
|------------|-----------------------------------------|
| USES       | Catering/Restaurant/Home/Take-out/ Cafe |
| SIZE       | 6Inch, 7inch, 8inch, 9inch and 10inch   |
| SHELF LIFE | 24 Months (Cool, dark & dry storage)    |
| COLORS     | 000                                     |