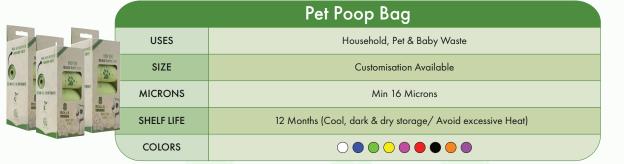

| 53     |            | Carry Bags – Bags In Rolls                                                  |  |
|--------|------------|-----------------------------------------------------------------------------|--|
| 100000 | USES       | Supermarkets, Household, Industrial, Hotel, Restaurants                     |  |
| 100%   | SIZE       | Customisation Available                                                     |  |
|        | MICRONS    | Min 20 Microns                                                              |  |
|        | SHELF LIFE | 12 Months (Cool, dark & dry storage/ Avoid excessive Heat)                  |  |
|        | COLORS     | $\bigcirc \bullet \bullet \bullet \bullet \bullet \bullet \bullet \bigcirc$ |  |